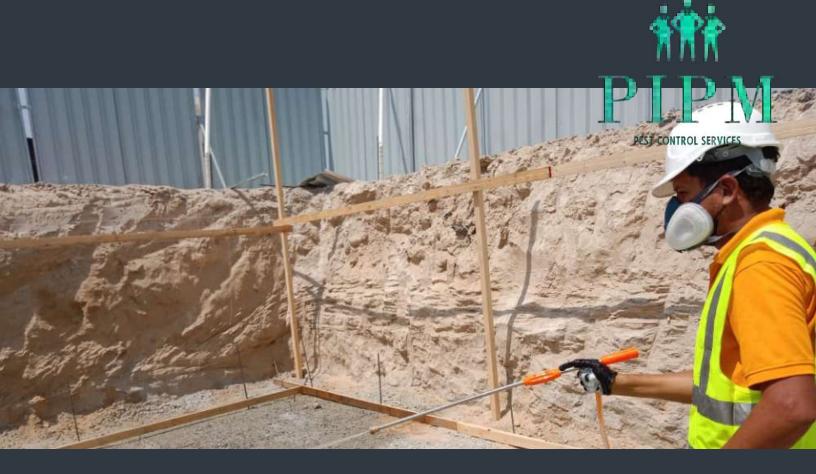

#### TERMITE MANAGEMENT

Termites damage household articles like furniture, plywood, clothing, stationery,etc. by feeding on wood and other organic material having cellulose base. Subterranean termites make nest in soil and workers search for wood by burrowing through the ground and making tunnels of mud

They travel through masonry work, brick walls and conduits of the building to the source of food and cause damage to the property and belongings.

PIPM Pest Control's Termite Management Service provides comprehensive protection against termite infestations, safeguarding your property from costly structural damage. Our skilled technicians use advanced detection methods and targeted treatments to eliminate active colonies and prevent future infestations. Through a combination of inspections, eco-friendly treatments, and preventive measures, we address termites at every stage of their lifecycle.